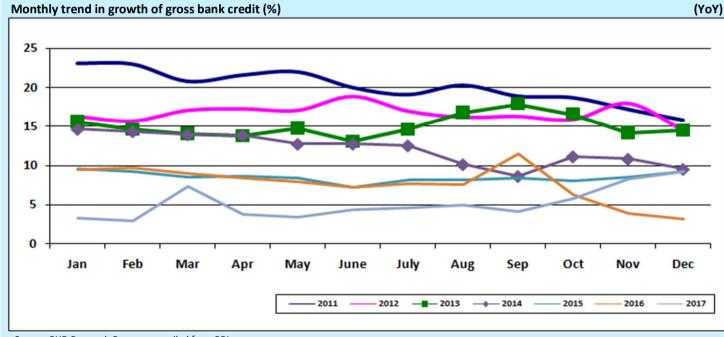

## **Gross Bank Credit grows at 9.3% in December 2017**

Gross bank credit grows at 9.3% in December 2017 as against 8.3% in November 2017. The gross bank credit growth stands at 3.3% during December 2016. On a year-on-year (y-o-y) basis, non-food bank credit increased by 10% in December 2017 as against 8.8% in November 2017. Credit to agriculture and allied activities increased by 9.5% in December 2017, in comparison to 8.4% in November 2017.

Source: PHD Research Bureau, compiled from RBI

Credit to industry increased by 2.1% in December 2017 as compared with a contraction of 1% in November 2017. Credit to major sub-sectors such as infrastructure, petroleum, coal products & nuclear fuels, basic metal & metal products and mining & quarrying have contracted. However, credit growth to textiles, chemical & chemical products, all engineering, food processing and construction have accelerated.